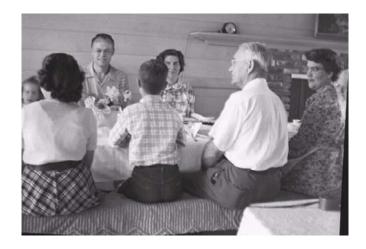

# **Breakfast**

Butterfly Waffles Coffee Cakes Doughnut Holes Hikers' Mix Tassajara Granola Pineapple doughnuts Savory Swiss (Rifle Club) Eggs Sweet Milk Pancakes (Swedish) Waffles

1956 - From back left - Jeaninne Grosse, Al & Leah Grosse Mary Stitt on right, Robert Leipper, David Grosse, Karen Grosse