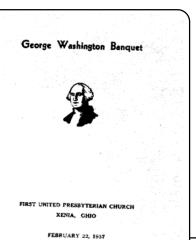

From: The Betty Crocker Cook Book

from Myrtle Leipper's recipe box

The program below is dated 1937. The brass quartet is a group Dad (Dale Leipper) played in during high school and in college. Other members where Marion McArtor, Clair King, and William Holloway. They played for most school functions and also church and community events. - DLL

| Menu                                                                                                                                                                                                                            | Program                                    |
|---------------------------------------------------------------------------------------------------------------------------------------------------------------------------------------------------------------------------------|--------------------------------------------|
| FRUIT CUP                                                                                                                                                                                                                       | TOASTMASTER - J.A. FINNEY                  |
| CHICKEN PIE MASHED POTATOES                                                                                                                                                                                                     | WITTENBERG COLLEGE BRASS QUARTET           |
| GRAVY PEAS AND MUSHROOMS                                                                                                                                                                                                        | INVOCATION DR.H.B. McELREE                 |
| [남아쥬라마시아] [ [ [ [ [ [ [ [ [ [ [ [ [ [ [ [ [ [ [                                                                                                                                                                                 | GROUP SINGING                              |
| SCALLOPED OYSTERS PERFECTION SALAD                                                                                                                                                                                              | MALE QUARTET                               |
| TENTECTION SALES                                                                                                                                                                                                                | BRASS QUARTET                              |
| JELLY ROLLS BUTTER                                                                                                                                                                                                              | MALE QUARTET                               |
| WASHINGTON PIE COFFEE                                                                                                                                                                                                           | INTRODUCTION OF SPEAKER MR. MILLER         |
|                                                                                                                                                                                                                                 | ADDRESS DR. C. J. WILLIAMSON OF PITTSBURGH |
|                                                                                                                                                                                                                                 | BRASS QUARTET                              |
|                                                                                                                                                                                                                                 |                                            |
| 사용 경기 (1985년 - 1985년 -<br>1987년 - 1985년 |                                            |